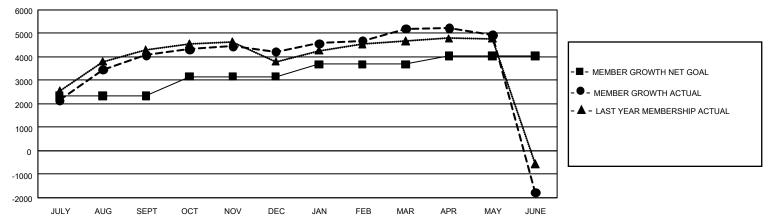

#### GOALS AND ACTUAL MEMBERS CUMULATIVE

| DROPPED CLUBS: 18             |       | 1,091 CLUBS OF 1,211 ADDED 1 OR<br>MORE NEW MEMBERS | GENDER DISTRIBUTION  MALE 28,656 (68.02%) |                 |       |
|-------------------------------|-------|-----------------------------------------------------|-------------------------------------------|-----------------|-------|
| DROPPED MEMBERS               |       |                                                     | FEMALE                                    | 13,475 (31.98%) |       |
| DECEASED                      | 122   | CLICK HERE FOR CUMULATIVE                           | TOTAL FAMILY UNIT MEMBERS                 |                 | 7,736 |
| CLUB CANCELLED 81 OTHER 9,356 |       | MEMBERSHIP DATA                                     |                                           |                 | 4,665 |
|                               |       |                                                     | FAMILY MEMBERS PAYING HALF                |                 |       |
| TOTAL                         | 9,559 |                                                     | DOLS                                      |                 |       |

#### REPORT DOES NOT INCLUDE CLUBS IN UNDISTRICTED AREAS.

|               | Club          | os          |               | Members               |                        |                         |                                                    |  |
|---------------|---------------|-------------|---------------|-----------------------|------------------------|-------------------------|----------------------------------------------------|--|
|               | RESULTS FOR   | R 2020-2021 |               | RESULTS FOR 2020-2021 |                        |                         |                                                    |  |
| QUARTER       | NEW CLUB GOAL | NEW CLUBS   | DROPPED CLUBS | QUARTER MEMB          | BER GROWTH NET<br>GOAL | MEMBER GROWTH<br>ACTUAL | DROPPED<br>MEMBERS ACTUAL<br>(including transfers) |  |
| JULY/AUG/SEPT | 15            | 3           | 5             | JULY/AUG/SEPT         | 2345                   | 5,392                   | 931                                                |  |
| OCT/NOV/DEC   | 12            | 7           | 2             | OCT/NOV/DEC           | 814                    | 1,452                   | 1,213                                              |  |
| JAN/FEB/MAR   | 15            | 2           | 5             | JAN/FEB/MAR           | 525                    | 1,339                   | 239                                                |  |
| APR/MAY/JUNE  | 0             | 0           | 6             | APR/MAY/JUNE          | 360                    | 363                     | 7,175                                              |  |