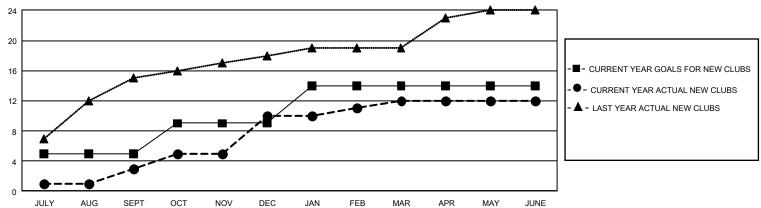

### GOALS AND ACTUAL NEW CLUBS CUMULATIVE

#### REPORT DOES NOT INCLUDE CLUBS IN UNDISTRICTED AREAS.

|               | Club          | os          |               | Members               |                        |                         |                                                    |  |
|---------------|---------------|-------------|---------------|-----------------------|------------------------|-------------------------|----------------------------------------------------|--|
|               | RESULTS FOR   | R 2020-2021 |               | RESULTS FOR 2020-2021 |                        |                         |                                                    |  |
| QUARTER       | NEW CLUB GOAL | NEW CLUBS   | DROPPED CLUBS | QUARTER MEMB          | BER GROWTH NET<br>GOAL | MEMBER GROWTH<br>ACTUAL | DROPPED<br>MEMBERS ACTUAL<br>(including transfers) |  |
| JULY/AUG/SEPT | 15            | 3           | 5             | JULY/AUG/SEPT         | 2345                   | 5,392                   | 931                                                |  |
| OCT/NOV/DEC   | 12            | 7           | 2             | OCT/NOV/DEC           | 814                    | 1,452                   | 1,213                                              |  |
| JAN/FEB/MAR   | 15            | 2           | 5             | JAN/FEB/MAR           | 525                    | 1,339                   | 239                                                |  |
| APR/MAY/JUNE  | 0             | 0           | 6             | APR/MAY/JUNE          | 360                    | 363                     | 7,175                                              |  |